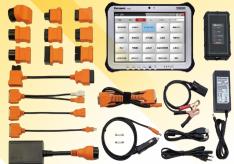

#### **FEATURES & BENEFITS**

- Australian / Asian / European / Japanese / US coverage across cars, vans, 4WDs, light commercial
- Full vehicle scan functionality
- Advanced functionality including actuation, bidirectional programming, injector coding
- Windows 10 based / inbuilt wifi (one click updates) on refurbished Panasonic 10" Toughpad
- Bluetooth Vehicle connectivity and / or wired