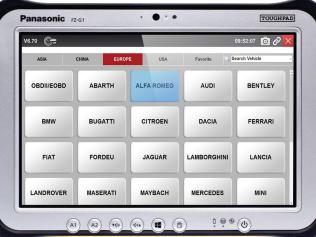

#### **FEATURES & BENEFITS**

- Australian / Asian / European / Japanese / US coverage across cars, vans, 4WDs, light commercial
- Full vehicle scan functionality
- Advanced functionality including actuation, bidirectional programming, injector coding
- Windows 10 based / inbuilt wifi (one click updates) on refurbished Panasonic 10" Toughpad
- Bluetooth Vehicle connectivity and / or wired