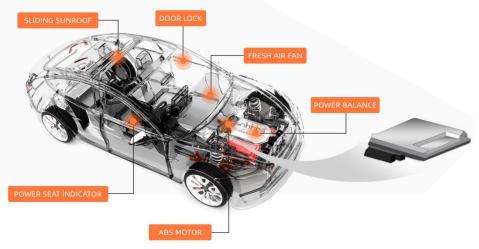

# **ACTUATIONS, ADAPTATIONS AND CODING**

GT90PLUS-AU allows you to use the scan tool temporarily activate or control a vehicle system or component. Provided that a module can be re-coded, it gives you the ability to 'flash' a control unit with new program data.